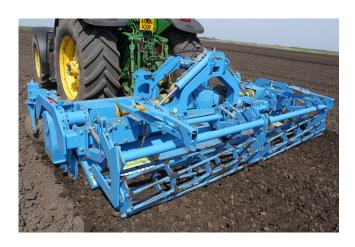

## Standen Powavator Rotavators

## **Standard Machine Features:**

Oil immersed gear side drives

Strong shearbolt legs

Heavy duty gearboxes, speedset with changeable gears for different rotor speeds (esc 400 series) or TOURQUE + Heavy Duty Fixed Speed

**Heavy Duty Rotors** 

## **Optional Machine Features:**

Convex bodies with bolt wear strips

Auto-reset MD legs

Choice of rotors: Speed blade, L Blade, Stubble Rotor, Spike Tine, Rapid Pin Fixing (Speed or L Blade only), Single Bolt fixing (Speed or L Blade only)