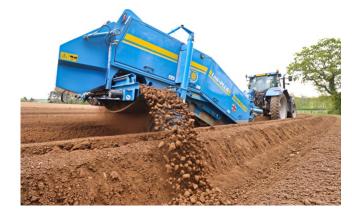

# Standen UniPlus Stone and Clod Separator

#### **Standard Uniplus Destoner Features:**

- 1500mm, 1700mm, and Special 2400mm Wide Models Available
- Large diameter 1140mm serrated intake discs ensure blockage free feed-in
- Quiet, reliable, low maintenance toothed belt drives
- Open plan; excellent driver visibility
- Clear under chassis; no axle or cross beams
- CAN-bus electronics, user friendly control pod
- Hydraulic boulder box option
- Axle steering, wheel position indicator
- Automatic depth control via large sensing roller for even quality beds.
- No axle or cross beams; best for bed finish.
- Strong heavy-duty shares and steel intake roller assists feed in
- Hydraulic Reversible Scrubber Web, speed and direction from tractor cab