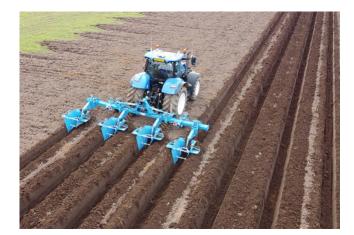

## Standen BX Bed Former Series

## Standard Standen BX Bedformer Series Features:

| Model         | 2 Bodied<br>Shearbolt | 2 Bodied<br>Auto<br>Reset | 3 Bodied<br>Shearbolt | 3 Bodied<br>Auto<br>Reset | 4 Bodied<br>Shearbolt | 4 Bodied<br>Auto<br>Reset |
|---------------|-----------------------|---------------------------|-----------------------|---------------------------|-----------------------|---------------------------|
| Bed<br>Widths | 1.5-2.0m              | 1.5-2.0m                  | 1.5-2.0m              | 1.5-2.0m                  | 1.6-2.0m              | 1.6-2.0m                  |
| Tractor<br>HP | 120                   | 120                       | 165                   | 165                       | 180                   | 180                       |
| Frame<br>Type | Rigid                 | Rigid                     | Rigid                 | Rigid                     | Folding               | Folding                   |

## **Optional Standen BX Bedformer Series Features:**

Convex bodies with bolt-on wear strips

Auto-Reset MD legs

Sub-soilerlegs, bullet foot

Bed loosening tines for better bed structure